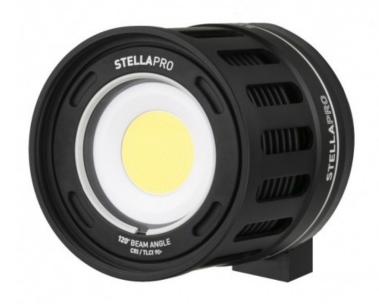

## Stella Pro 5000d (Drone)

Stella Pro 5000d is the world's first ultra-powerful aerial light for high payload drones. Engineered to support high resolution imaging work for cinema and industrial applications, the compact design brings Stella lighting technology airborne. Sophisticated firmware allows full operation from the drone controller and is powered through the drone's on-board battery. The game-changing 5000d opens up a new world of creative possibilities for imaging professionals.

## Featuring:

- High Output "Chip on Board" LED
- Certified TLCI 93+, CRI 90+, CCT 5000 Kelvin
- Output up to 10,300 Lux at 1 Meter (1,000 Lux at 3 Meters)
- Sophisticated flicker-free firmware design
- Regulated lumen output does not fade during use
- Small footprint allows mounting on conventional camera gimbals
- Remotely controlled from compatible drone controller
- Strobe mode for still photography
- Controlled focus from 120° down to 50° & 25°
- Connects into drone's on-board battery (24V) and system for power and RC light operation
- Waterproof design handles all weather conditons
- Compatible with Stella Pro light modifiers