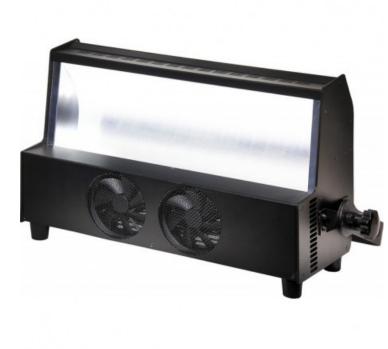

## Pro-Palette - 350w Asymmetric LED Cyc Light

Pro-Palette - 350w RGBW Asymmetric LED CYC Light- Includes: Pro-Palette LED cyc light, AC cord

Reference: 26-01077 EAN13: -

## A Better, Brighter Backdrop

Designed for television studios and theaters, the Pro-Palette Color LED cyclorama light produces a soft, even field of asymmetrical light. Use its intuitive control panel to create millions of color without gels or filters, or shine pure white for a clean chromakey wash.

## Powerful

The 350-watt Pro-Palette Color offers plenty of soft light for your cyc wall. Need more light? Daisy chain up to four units side by side.

- Red, Green, Blue and White LEDs
- •
- Max Output 350W
- 0-100% Smooth Dimming, Flicker Free
- Dual Auto Cooling Fans
- 100-240V AC International Power Input
- DMX-512 & RDM Ready
- Light Weight Aluminium & Rigid Steel Housing