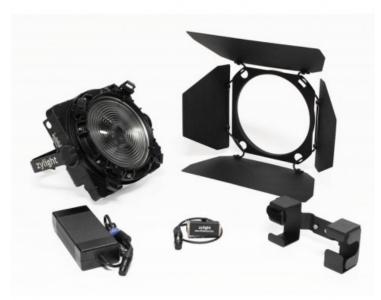

## F8-200 Daylight Studio Kit

F8-200 Daylight Studio Kit - Includes: F8-200 LED Fresnel Light-Daylight Balanced, F8-200 Power Adapter, Yoke AC Adapter Mount, F8 DMX Interface Box, Barn Doors, User Guide, Safety Chain

Reference: 26-01066

EAN13: -

The F8 LED Fresnel from Zylight is the next generation of Fresnel lights. All of the hallmarks of a traditional Fresnel light are present; single shadow beam shaping through barn doors, continuous focusing and a smooth light field. The Zylight F8 adds wireless and DMX control, AC/DC powering, water-resistant IP54 rating, and very rugged construction for field reliability. Available in both 100 or 200w Tungsten and Daylight color temperature versions as well as a 365nm UV Black Light version, the Zylight F8 is extremely compact, durable and one of the most versatile Fresnel lights on the market.

- Thin & Lightweight Design
- High CRI/TLCI Up to 97 CRI
- Water Resistant IP54 Rating
- Variable Spot-Flood
- Ultra Silent Fan Cooling
- Single Shadow Beam Shaping
- Fully Dimmable 100 0%

- DMX or Wireless Operation
- Dual 14.4v Battery or Worldwide AC Power
- Yoke Mount for Pan & Tilt
- Unique-Unmatched- Portable
- Sturdy, Durable Aluminum Construction
- Made Production Tough in the USA