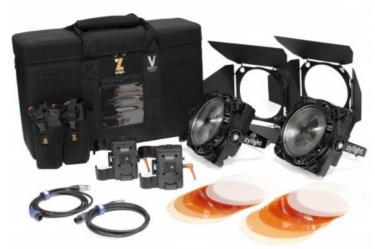

## F8-200 Daylight Dual Head ENG Kit w/ Case- V-Mount

F8-200 Daylight Dual Head ENG Kit w/ Case- V-Mount - Includes: (2) F8-200 LED Fresnel Light-Daylight Balanced, (2) F8-200 Power Adapter, (2) Yoke AC Adapter Mount, (2) AC Adapter Bag, (2) Barn Doors, (2) RawPower Dual Battery Module w/ Power Cable, (2) F8 Filter Kit, F8 Dual Head Case, User Guide, (2) Safety Chain

Reference: 26-01054

EAN13: -

The F8 LED Fresnel from Zylight is the next generation of Fresnel lights. All of the hallmarks of a traditional Fresnel light are present; single shadow beam shaping through barn doors, continuous focusing and a smooth light field. The Zylight F8 adds wireless and DMX control, AC/DC powering, water-resistant IP54 rating, and very rugged construction for field reliability. Available in both 100 or 200w Tungsten and Daylight color temperature versions as well as a 365nm UV Black Light version, the Zylight F8 is extremely compact, durable and one of the most versatile Fresnel lights on the market.

- Thin & Lightweight Design
- High CRI/TLCI Up to 97 CRI
- Water Resistant IP54 Rating

- Variable Spot-Flood
- Ultra Silent Fan Cooling
- Single Shadow Beam Shaping
- Fully Dimmable 100 0%
- DMX or Wireless Operation
- Dual 14.4v Battery or Worldwide AC Power
- Yoke Mount for Pan & Tilt
- Unique-Unmatched- Portable
- Sturdy, Durable Aluminum Construction
- Made Production Tough in the USA