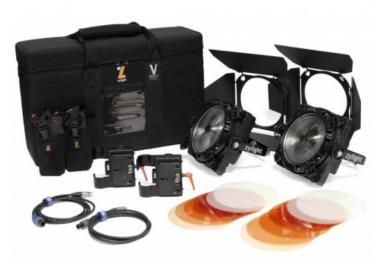

## F8-200 Daylight Dual Head ENG Kit w/ Case - Gold Mount

F8-200 Daylight Dual Head ENG Kit w/ Case - Gold Mount - Includes: (2) F8-200 LED Fresnel Light-Daylight Balanced, (2) F8-200 Power Adapter, (2) Yoke AC Adapter Mount, (2) AC Adapter Bag, (2) Barn Doors, (2) RawPower Dual Battery Module w/ Power Cable, (2) F8 Filter Kit, F8 Dual Head Case, User Guide, (2) Safety Chain

Reference: 26-01053

EAN13: -

The F8 LED Fresnel from Zylight is the next generation of Fresnel lights. All of the hallmarks of a traditional Fresnel light are present; single shadow beam shaping through barn doors, continuous focusing and a smooth light field. The Zylight F8 adds wireless and DMX control, AC/DC powering, water-resistant IP54 rating, and very rugged construction for field reliability. Available in both 100 or 200w Tungsten and Daylight color temperature versions as well as a 365nm UV Black Light version, the Zylight F8 is extremely compact, durable and one of the most versatile Fresnel lights on the market.

• Thin & Lightweight Design

- High CRI/TLCI Up to 97 CRI
- Water Resistant IP54 Rating
- Variable Spot-Flood
- Ultra Silent Fan Cooling
- Single Shadow Beam Shaping
- Fully Dimmable 100 0%
- DMX or Wireless Operation
- Dual 14.4v Battery or Worldwide AC Power
- Yoke Mount for Pan & Tilt
- Unique-Unmatched- Portable
- Sturdy, Durable Aluminum Construction
- Made Production Tough in the USA