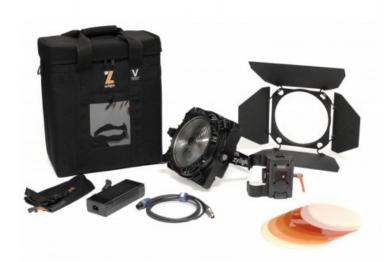

## F8-200 Daylight Single Head ENG Kit w/ Case - V-Mount

F8-200 Daylight Single Head ENG Kit w/ Case - V-Mount - Includes: F8-200 LED Fresnel Light-Daylight Balanced, F8-200 Power Adapter, Yoke AC Adapter Mount, AC Adapter Bag, Barn Doors, RawPower Dual Battery Module w/ Power Cable, F8 Filter Kit, F8 Single Head Case, User Guide, Safety Chain

Reference: 26-01052

EAN13: -

The F8 LED Fresnel from Zylight is the next generation of Fresnel lights. All of the hallmarks of a traditional Fresnel light are present; single shadow beam shaping through barn doors, continuous focusing and a smooth light field. The Zylight F8 adds wireless and DMX control, AC/DC powering, water-resistant IP54 rating, and very rugged construction for field reliability. Available in both 100 or 200w Tungsten and Daylight color temperature versions as well as a 365nm UV Black Light version, the Zylight F8 is extremely compact, durable and one of the most versatile Fresnel lights on the market.

• Thin & Lightweight Design

- High CRI/TLCI Up to 97 CRI
- Water Resistant IP54 Rating
- Variable Spot-Flood
- Ultra Silent Fan Cooling
- Single Shadow Beam Shaping
- Fully Dimmable 100 0%
- DMX or Wireless Operation
- Dual 14.4v Battery or Worldwide AC Power
- Yoke Mount for Pan & Tilt
- Unique-Unmatched- Portable
- Sturdy, Durable Aluminum Construction
- Made Production Tough in the USA