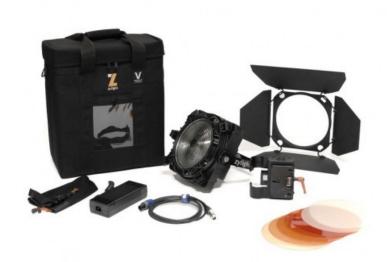

## F8-200 Daylight Single Head ENG Kit w/ Case -Gold Mount

F8-200 Daylight Single Head ENG Kit w/ Case - Gold Mount - Includes: F8-200 LED Fresnel Light-Daylight Balanced, F8-200 Power Adapter, Yoke AC Adapter Mount, AC Adapter Bag, Barn Doors, RawPower Dual Battery Module w/ Power Cable, F8 Filter Kit, F8 Single Head Case, User Guide, Safety Chain

Reference: 26-01051

EAN13: -

The F8 LED Fresnel from Zylight is the next generation of Fresnel lights. All of the hallmarks of a traditional Fresnel light are present; single shadow beam shaping through barn doors, continuous focusing and a smooth light field. The Zylight F8 adds wireless and DMX control, AC/DC powering, water-resistant IP54 rating, and very rugged construction for field reliability. Available in both 100 or 200w Tungsten and Daylight color temperature versions as well as a 365nm UV Black Light version, the Zylight F8 is extremely compact, durable and one of the most versatile Fresnel lights on the market.

• Thin & Lightweight Design

- High CRI/TLCI Up to 97 CRI
- Water Resistant IP54 Rating
- Variable Spot-Flood
- Ultra Silent Fan Cooling
- Single Shadow Beam Shaping
- Fully Dimmable 100 0%
- DMX or Wireless Operation
- Dual 14.4v Battery or Worldwide AC Power
- Yoke Mount for Pan & Tilt
- Unique-Unmatched- Portable
- Sturdy, Durable Aluminum Construction
- Made Production Tough in the USA