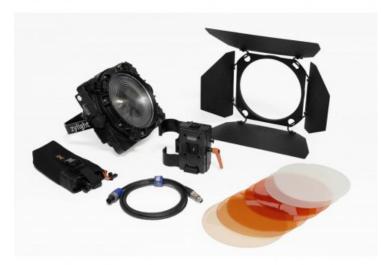

## F8-200 Daylight Single Head ENG Kit - V-Mount

F8-200 Daylight Single Head ENG Kit - V-Mount - Includes: F8-200 LED Fresnel Light-Daylight Balanced, F8-200 Power Adapter, Yoke AC Adapter Mount, AC Adapter Bag, Barn Doors, RawPower Dual Battery Module w/ Power Cable, F8 Filter Kit, User Guide, Safety Chain

Reference: 26-01062

EAN13: -

The F8 LED Fresnel from Zylight is the next generation of Fresnel lights. All of the hallmarks of a traditional Fresnel light are present; single shadow beam shaping through barn doors, continuous focusing and a smooth light field. The Zylight F8 adds wireless and DMX control, AC/DC powering, water-resistant IP54 rating, and very rugged construction for field reliability. Available in both 100 or 200w Tungsten and Daylight color temperature versions as well as a 365nm UV Black Light version, the Zylight F8 is extremely compact, durable and one of the most versatile Fresnel lights on the market.

- Thin & Lightweight Design
- High CRI/TLCI Up to 97 CRI
- Water Resistant IP54 Rating
- Variable Spot-Flood

- Ultra Silent Fan Cooling
- Single Shadow Beam Shaping
- Fully Dimmable 100 0%
- DMX or Wireless Operation
- Dual 14.4v Battery or Worldwide AC Power
- Yoke Mount for Pan & Tilt
- Unique-Unmatched- Portable
- Sturdy, Durable Aluminum Construction
- Made Production Tough in the USA