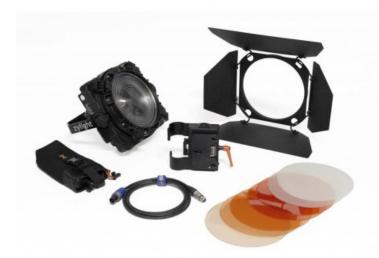

## F8-200 Daylight Single Head ENG Kit - Gold Mount

F8-200 Daylight Single Head ENG Kit - Gold Mount - Includes: F8-200 LED Fresnel Light-Daylight Balanced, F8-200 Power Adapter, Yoke AC Adapter Mount, AC Adapter Bag, Barn Doors, RawPower Dual Battery Module w/ Power Cable, F8 Filter Kit, User Guide, Safety Chain

Reference: 26-01063

EAN13: -

The F8 LED Fresnel from Zylight is the next generation of Fresnel lights. All of the hallmarks of a traditional Fresnel light are present; single shadow beam shaping through barn doors, continuous focusing and a smooth light field. The Zylight F8 adds wireless and DMX control, AC/DC powering, water-resistant IP54 rating, and very rugged construction for field reliability. Available in both 100 or 200w Tungsten and Daylight color temperature versions as well as a 365nm UV Black Light version, the Zylight F8 is extremely compact, durable and one of the most versatile Fresnel lights on the market.

- Thin & Lightweight Design
- High CRI/TLCI Up to 97 CRI
- Water Resistant IP54 Rating
- Variable Spot-Flood

- Ultra Silent Fan Cooling
- Single Shadow Beam Shaping
- Fully Dimmable 100 0%
- DMX or Wireless Operation
- Dual 14.4v Battery or Worldwide AC Power
- Yoke Mount for Pan & Tilt
- Unique-Unmatched- Portable
- Sturdy, Durable Aluminum Construction
- Made Production Tough in the USA