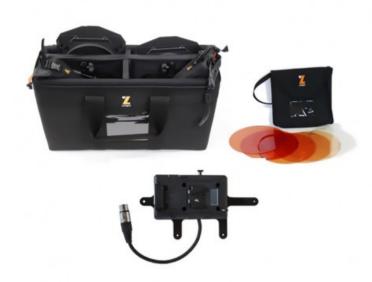

## F8-100 Daylight Dual Head ENG Kit w/ Case - V-Mount

F8-100 Daylight 100 Dual Head ENG Kit w/ Case - V-Mount - Includes: (2) F8-100 LED Fresnel Light-Daylight Balanced, (2) F8-100 Power Adapter, (2) AC Adapter Bag, (2) Barn Doors, (2) F8 V-Mount Battery Kit, (2) F8 Filter Kit, F8 Dual Head Case, User Guide (2) Safety Chain