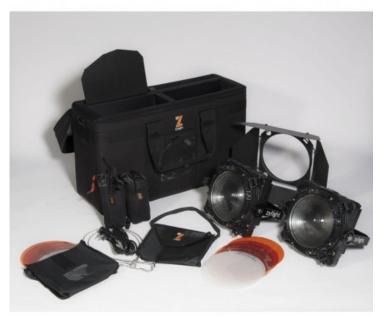

## F8-100 Daylight Dual Head ENG Kit w/ Case - V-Mount

F8-100 Daylight 100 Dual Head ENG Kit w/ Case - V-Mount - Includes: (2) F8-100 LED Fresnel Light-Daylight Balanced, (2) F8-100 Power Adapter, (2) AC Adapter Bag, (2) Barn Doors, (2) F8 V-Mount Battery Kit, (2) F8 Filter Kit, F8 Dual Head Case, User Guide (2) Safety Chain