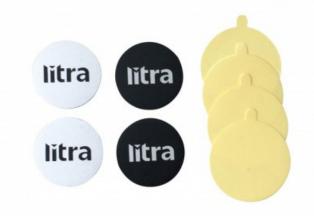

## Magic Mounts

Adhesive black and silver metal plates to mount your Torch to your smartphone.

Reference: T22MM

EAN13: -

Need your Torch magnet to stick to a non magnetic surface?

No problem! Order a set of these nifty adhesive black and silver metal plates and mount your Torch to your smartphone or wherever you need some light. Mounts are 1 1/16"" diameter metal disks with an adhesive backing. The LitraTorch<sup>™</sup> embedded magnet can be placed on mounts for hands free operation.

Included: 2 Silver Magic Mounts, 2 Black Magic Mounts, Sticker films you can use in places where you want the Magic Mounts to be easily removable by placing this sticker film down first and applying the Magic Plate to the sticker film.

## **Caractéristiques:**

Poids (kg): 0,022

Matériau: Steel with adhesive backs.

Couleur: 2 Noir et 2 Argent