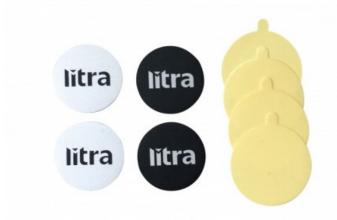

Included: 2 Silver Magic Mounts, 2 Black Magic Mounts, Sticker films you can use in places where you want the Magic Mounts to be easily removable by placing this sticker film down first and applying the Magic Plate to the sticker film.