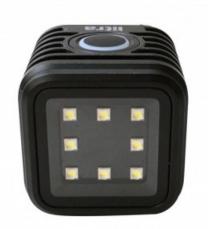

## LitraTorch

Professional Adventure LED Photo and Video Light.

Reference: T22BUBK EAN13: 710619489805

LitraTorch™ is the worlds most versatile adventure photo and video light. At 1.5"x1.5" in size, the Torch provides 800 lumen of continuous, high quality light. Key Specs: 800, 450, 100 Lumen settings; Ultra wide beam angle to match camera wide angle formats; 5700k, flicker free, smooth light pattern (daylight temperature); Lithium ion rechargeable battery, Micro-USB; Waterproof, drop proof, aluminum body construction; Flexible mounting with two 1/4-20 standard camera mounts, embedded magnet, GoPro mount, belt clip; Each Torch comes with: White Diffuser, Silicone Sleeve, Belt Clip, GoPro ¼ 20 Finger Mount, USB Charging Cable