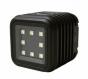

## LitraTorch

Professional Adventure LED Photo and Video Light.

Reference: T22BUBK EAN13: 710619489805

LitraTorch™ is the worlds most versatile adventure photo and video light. At 1.5"x1.5" in size, the Torch provides 800 lumen of continuous, high quality light. Key Specs: 800, 450, 100 Lumen settings; Ultra wide beam angle to match camera wide angle formats; 5700k, flicker free, smooth light pattern (daylight temperature); Lithium ion rechargeable battery, Micro-USB; Waterproof, drop proof, aluminum body construction; Flexible mounting with two 1/4-20 standard camera mounts, embedded magnet, GoPro mount, belt clip; Each Torch comes with: White Diffuser, Silicone Sleeve, Belt Clip, GoPro ¼ 20 Finger Mount, USB Charging Cable