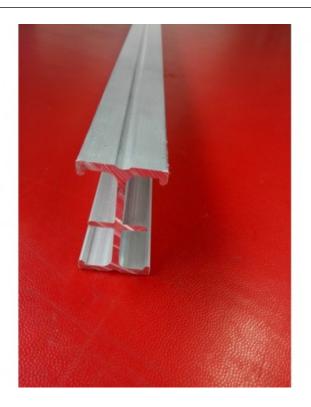

## Aluminium "I" profile

Aluminium rail designed to carry low-weight studio equipment

Reference: 8013

EAN13: -

This aluminum rail model is designed to carry low-weight studio equipment. It is used for making grids in TV studios with lower height and is used for carrying cyclorama canvas. This profile is characterized by low weight (1.4 kg / m), good carrying capacity as well as easy and fast mounting of the rail with cyclorama cloth. The profile can be delivered in the length of 6m, and there are couplings for joining two or more profiles. This profile can also be delivered in a radius (curved with cyclorama cloth). The carriers of these rails are specially constructed for the geometry of this profile. At the ends of the mounted rails, the stops (blockers) are installed that ensure that the trolley can not come off the rails. In the production program of Elektrovat there are carts for carrying cyclrama canvas (carrying and tensile).