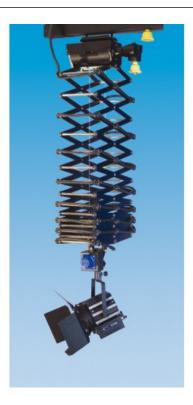

## Manuel Pantograph

Manuel pantograph is a modified version of the standard device for carrying and powering studio lighting.

Reference: RPF 2100 EAN13: -

The construction of our pantograph consists of two-sided scissors and stationary housing of the drive unit. The pantograph scissors end with a mechanical connector for the reflector spigot, with a power supply box. In the drive housing, there is a gearbox with a steering bell and a mechanism with drums on which the cables pull in one row. The cables end up on the clamp of the mechanical connector for the spigot.

**Caractéristiques :** 

Poids (kg): 21 Extension (m): 3.7-4.8

> EURO LIGHT System - 24, rue des Moulins - 95110 SANNOIS - FRANCE Tel : +33 (0) 1.48.41.52.52 - Fax : +33 (0) 1.48.41.52.54 info@eurolight-system.com - www.eurolight-system.com

Charge Maxi (kg): 40