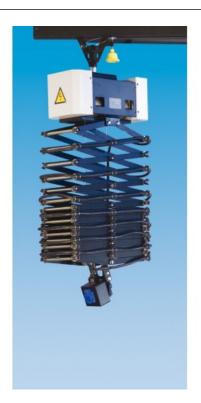

## Motorized Pantograph

Motorized pantograph is standard device for supporting and supplying of all kinds of luminaries in TV studios.

Reference: MPF 2000

EAN13: -

Motorized pantograph is consisted of duble row of crossed stripsscissors, connected with axles, is the main part of whole device. Power drive contains asynchronous motor, gear and aluminium winding drums. There is the part of wire ropes winded up to the aluminium drums in one layer, wich are connected with their ends to the rocking arms of bottom mechanism with socket.

## Caractéristiques :

Poids (kg): 36

Extension (m): 3.7-4.8 Charge Maxi (kg): 40

Vélocité (mm/s): 86