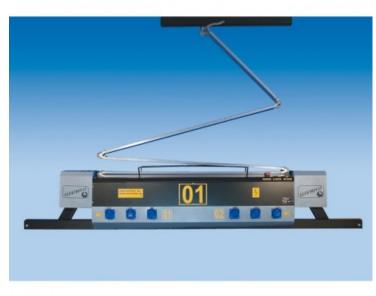

## **Motorized Hoist**

Motorized self climbing hoist for carrying light equipment

Reference: MMT1012 EAN13: -

The motorized self climbung hoist combined with appropriate accessories can be supported on specifically designed grid systems or directly mounted on the ceiling structure. This make the unit extremely versatile allowing low cost solutions for medium and large sizeTV studios, film studios and stages.

Hoist's body is practically hoist itself. Aluminium !, intended for luminary carriages, is connected with it's sides to electrical boxes, which contains cables and terminals for supply of lighting equipment. This construction is from it's top side connected to a hoist's housing. Housing is made of aluminium box profile and steel sheet paneling. This housing can be divided into two units: unit for power drive with motor-gear monoblock and unit for electrical installation.

## **Caractéristiques :**

Poids (kg): 150 Longueur (mm): 3000-5500 Extension (m): 12 Charge Maxi (kg): 150