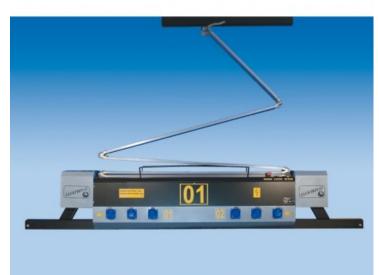

## **Motorized Hoist**

Motorized self climbing hoist for carrying light equipment

Reference: MMT1012

EAN13: -

The motorized self climbung hoist combined with appropriate accessories can be supported on specifically designed grid systems or directly mounted on the ceiling structure. This make the unit extremely versatile allowing low cost solutions for medium and large sizeTV studios, film studios and stages.

Hoist`s body is practically hoist itself. Aluminium ! , intended for luminary carriages, is connected with it`s sides to electrical boxes, which contains cables and terminals for supply of lighting equipment. This construction is from it`s top side connected to a hoist`s housing. Housing is made of aluminium box profile and steel sheet paneling. This housing can be divided into two units: unit for power drive with motor-gear monoblock and unit for electrical installation.

## Caractéristiques:

Poids (kg): 150

Longueur (mm): 3000-5500

Extension (m): 12 Charge Maxi (kg): 150