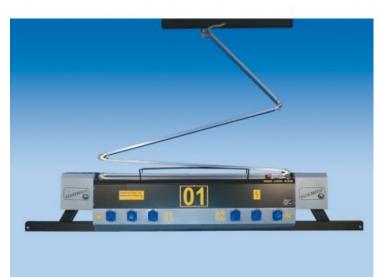

## **Motorized Hoist**

Motorized self climbing hoist for carrying light equipment

Reference: MMT1006

EAN13: -

The motorized self climbung hoist combined with appropriate accessories can be supported on specifically designed grid systems or directly mounted on the ceiling structure. This make the unit extremely versatile allowing low cost solutions for medium and large sizeTV studios, film studios and stages.

Hoist`s body is practically hoist itself. Aluminium ! , intended for luminary carriages, is connected with it`s sides to electrical boxes, which contains cables and terminals for supply of lighting equipment. This construction is from its top side connected to a hoist`s housing. Housing is made of aluminium box profile and steel sheet paneling. This housing can be devided into two units: unit for power drive with motor-gear monoblock and unit for electrical installation.

## Caractéristiques:

Poids (kg): 150

Longueur (mm): 3000-5500

Extension (m): 6

Charge Maxi (kg): 150