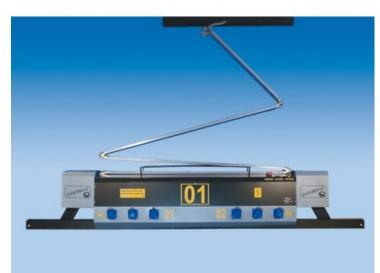

## **Motorized Hoist**

Motorized self climbing hoist for carrying light equipment

Reference: MMT1006

EAN13: -

The motorized self climbung hoist combined with appropriate accessories can be supported on specifically designed grid systems or directly mounted on the ceiling structure. This make the unit extremely versatile allowing low cost solutions for medium and large sizeTV studios, film studios and stages.

Hoist`s body is practically hoist itself. Aluminium ! , intended for luminary carriages, is connected with it`s sides to electrical boxes, which contains cables and terminals for supply of lighting equipment. This construction is from its top side connected to a hoist`s housing. Housing is made of aluminium box profile and steel sheet paneling. This housing can be devided into two units: unit for power drive with motor-gear monoblock and unit for electrical installation.

## Caractéristiques:

Poids (kg): 150

Longueur (mm): 3000-5500

Extension (m): 6

Charge Maxi (kg): 150