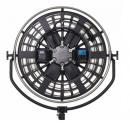

## Creamsource Sky Head 1200W Colour including Yoke

Outsight Creamsource Sky Head 1200W Colour including Yoke

Reference: CSS-1200-C EAN13: -

Creamsource Sky is the original high power full spectrum softsource, combining the latest LED technology with sophisticated colour management, modern ergonomics and stunning design.

At Sky's heart is an array of six powerful LED Engines, cooled by a highly efficient and silent heatpipe system. Colour temperature is continously adjustable from 2,200K to 15,000K with similtaneous adjustment of the green/ magenta axis. Hue and saturation controls mean you're not just limited to white light either – any colour is possible. In addition, the Creamsource Sky is able to deliver an incredibly wide and even beam in a compact package, allowing better utilisation of limited studio space. Rain set? No problem. Stormy weather exterior, or just too much dust? With IP65 rating the Sky has you covered.

Welcome to the age of lighting built exclusively to harness your creativity.

- > 1200W of LED power providing the equivalent output to a 5K Tungsten
- > Superb colour rendition with typical CRI of 95 from 3200K to 6500K

> Full colour temperature adjustment from 2,200K to 15,000K with a full stop of Green/Magenta control

- > Hue and Saturation settings, plus direct RBGAW capability
- > Smooth dimming with high speed capability
- > Removable power supply with quick release mechanism
- > DMX via standard 5-pin XLR connectors SHoWDMX Wireless DMX built in
- > Water resistant design (IP65)
- > Accepts industry standard diffusion skirts
- > Onboard control keypad and OLED display