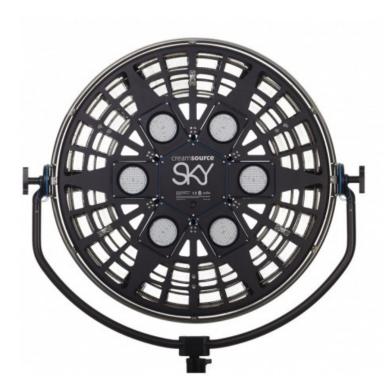

## Creamsource Sky Head 1200W Colour including Yoke

Outsight Creamsource Sky Head 1200W Colour including Yoke

Reference: CSS-1200-C EAN13: -

Creamsource Sky is the original high power full spectrum softsource, combining the latest LED technology with sophisticated colour management, modern ergonomics and stunning design.

At Sky's heart is an array of six powerful LED Engines, cooled by a highly efficient and silent heatpipe system. Colour temperature is continously adjustable from 2,200K to 15,000K with similtaneous adjustment of the green/ magenta axis. Hue and saturation controls mean you're not just limited to white light either – any colour is possible. In addition, the Creamsource Sky is able to deliver an incredibly wide and even beam in a compact package, allowing better utilisation of limited studio space. Rain set? No problem. Stormy weather exterior, or just too much dust? With IP65 rating the Sky has you covered.

Welcome to the age of lighting built exclusively to harness your creativity.

- > 1200W of LED power providing the equivalent output to a 5K Tungsten
- > Superb colour rendition with typical CRI of 95 from 3200K to 6500K

> Full colour temperature adjustment from 2,200K to 15,000K with a full stop of Green/Magenta control

- > Hue and Saturation settings, plus direct RBGAW capability
- > Smooth dimming with high speed capability
- > Removable power supply with quick release mechanism
- > DMX via standard 5-pin XLR connectors SHoWDMX Wireless DMX built in
- > Water resistant design (IP65)
- > Accepts industry standard diffusion skirts
- > Onboard control keypad and OLED display