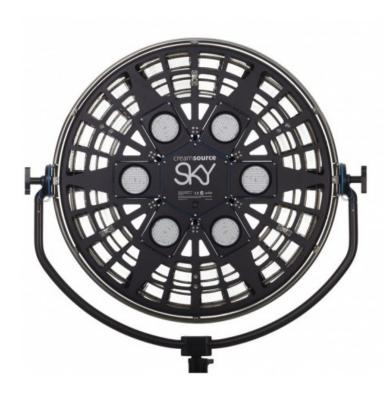

## Creamsource Sky Head 1200W Colour including Yoke

Outsight Creamsource Sky Head 1200W Colour including Yoke

Reference: CSS-1200-C

EAN13: -

Creamsource Sky is the original high power full spectrum softsource, combining the latest LED technology with sophisticated colour management, modern ergonomics and stunning design.

At Sky's heart is an array of six powerful LED Engines, cooled by a highly efficient and silent heatpipe system. Colour temperature is continously adjustable from 2,200K to 15,000K with similtaneous adjustment of the green/ magenta axis. Hue and saturation controls mean you're not just limited to white light either – any colour is possible. In addition, the Creamsource Sky is able to deliver an incredibly wide and even beam in a compact package, allowing better utilisation of limited studio space. Rain set? No problem. Stormy weather exterior, or just too much dust? With IP65 rating the Sky has you covered.

Welcome to the age of lighting built exclusively to harness your creativity.

> 1200W of LED power providing the equivalent output to a 5K Tungsten

> Superb colour rendition with typical CRI of 95 from 3200K to 6500K

> Full colour temperature adjustment from 2,200K to 15,000K with a full stop of Green/Magenta control

> Hue and Saturation settings, plus direct RBGAW capability

> Smooth dimming with high speed capability

> Removable power supply with guick release mechanism

> DMX via standard 5-pin XLR connectors - SHoWDMX Wireless DMX built in

> Water resistant design (IP65)

> Accepts industry standard diffusion skirts

> Onboard control keypad and OLED display