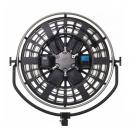

## Creamsource Sky Head 1200W Colour including Yoke

Outsight Creamsource Sky Head 1200W Colour including Yoke

Reference: CSS-1200-C

EAN13: -

Creamsource Sky is the original high power full spectrum softsource, combining the latest LED technology with sophisticated colour management, modern ergonomics and stunning design.

At Sky's heart is an array of six powerful LED Engines, cooled by a highly efficient and silent heatpipe system. Colour temperature is continously adjustable from 2,200K to 15,000K with similtaneous adjustment of the green/ magenta axis. Hue and saturation controls mean you're not just limited to white light either – any colour is possible. In addition, the Creamsource Sky is able to deliver an incredibly wide and even beam in a compact package, allowing better utilisation of limited studio space. Rain set? No problem. Stormy weather exterior, or just too much dust? With IP65 rating the Sky has you covered.