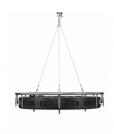

## Creamsource Sky Head 1200W Colour including Yoke

Outsight Creamsource Sky Head 1200W Colour including Yoke

Reference: CSS-1200-C

EAN13: -

Creamsource Sky is the original high power full spectrum softsource, combining the latest LED technology with sophisticated colour management, modern ergonomics and stunning design.

At Sky's heart is an array of six powerful LED Engines, cooled by a highly efficient and silent heatpipe system. Colour temperature is continously adjustable from 2,200K to 15,000K with similtaneous adjustment of the green/ magenta axis. Hue and saturation controls mean you're not just limited to white light either – any colour is possible. In addition, the Creamsource Sky is able to deliver an incredibly wide and even beam in a compact package, allowing better utilisation of limited studio space. Rain set? No problem. Stormy weather exterior, or just too much dust? With IP65 rating the Sky has you covered.