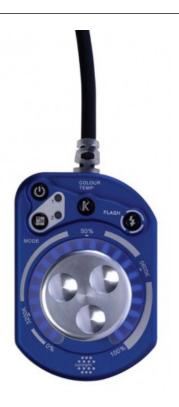

## Creamsource Creamtwist Wired Remote

Outsight Creamsource Creamtwist Wired Remote

Reference: CS-REM EAN13: -

If you're unable to reach the controls on your Creamsource, grab your Creamsource Remote for fast and precise adjustment of brightness and colour temperature. With two independent channels, the Remote can be used to control either one or many Creamsources when linked together by DMX cable Crafted out of solid aluminium, with all metal buttons and optical encoder, it is as tough and reliable as the rest of the Creamsource range. 1/4 inch mounting thread and rubber feet on underside. Compatible with both Creamsource Doppio and Creamsource Mini fixtures