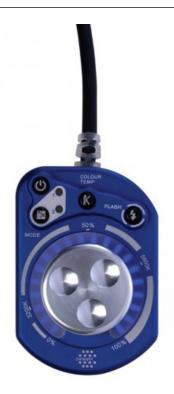

## Creamsource Creamtwist Wired Remote

Outsight Creamsource Creamtwist Wired Remote

Reference: CS-REM

EAN13: -

If you're unable to reach the controls on your Creamsource, grab your Creamsource Remote for fast and precise adjustment of brightness and colour temperature. With two independent channels, the Remote can be used to control either one or many Creamsources when linked together by DMX cable Crafted out of solid aluminium, with all metal buttons and optical encoder, it is as tough and reliable as the rest of the Creamsource range. 1/4 inch mounting thread and rubber feet on underside. Compatible with both Creamsource Doppio and Creamsource Mini fixtures