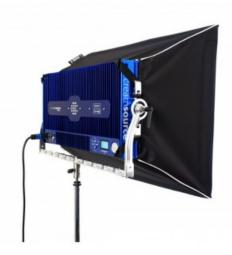

## DOP Choice Snapbag for CS-140 series fixtures - Large

DOP Choice Creamsource Doppio Snapbag

Reference: CS-SNAPBAG-L

EAN13: -

The new larger SNAPBAG® is the latest product line from DoPchoice.

Attach to the front of your Creamsource to create an even larger, softer source, while still maintaining decent "kick".

These self-expanding softboxes for Doppio have the key advantage of speedring free setup, and are quick and easy to install or remove.

| ractéristiques : |  |  |  |
|------------------|--|--|--|
|                  |  |  |  |
|                  |  |  |  |
|                  |  |  |  |
|                  |  |  |  |
|                  |  |  |  |
|                  |  |  |  |
|                  |  |  |  |
|                  |  |  |  |
|                  |  |  |  |
|                  |  |  |  |
|                  |  |  |  |
|                  |  |  |  |
|                  |  |  |  |
|                  |  |  |  |
|                  |  |  |  |
|                  |  |  |  |
|                  |  |  |  |
|                  |  |  |  |
|                  |  |  |  |
|                  |  |  |  |
|                  |  |  |  |
|                  |  |  |  |
|                  |  |  |  |
|                  |  |  |  |
|                  |  |  |  |
|                  |  |  |  |