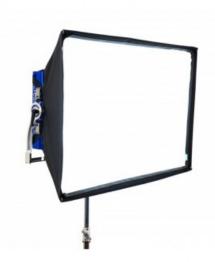

## DOP Choice Snapbag for CS-140 series fixtures - Large

DOP Choice Creamsource Doppio Snapbag

Reference: CS-SNAPBAG-L

EAN13: -

The new larger SNAPBAG® is the latest product line from DoPchoice.

Attach to the front of your Creamsource to create an even larger, softer source, while still maintaining decent "kick".

These self-expanding softboxes for Doppio have the key advantage of speedring free setup, and are quick and easy to install or remove.

| ractéristiques : |  |  |  |
|------------------|--|--|--|
|                  |  |  |  |
|                  |  |  |  |
|                  |  |  |  |
|                  |  |  |  |
|                  |  |  |  |
|                  |  |  |  |
|                  |  |  |  |
|                  |  |  |  |
|                  |  |  |  |
|                  |  |  |  |
|                  |  |  |  |
|                  |  |  |  |
|                  |  |  |  |
|                  |  |  |  |
|                  |  |  |  |
|                  |  |  |  |
|                  |  |  |  |
|                  |  |  |  |
|                  |  |  |  |
|                  |  |  |  |
|                  |  |  |  |
|                  |  |  |  |
|                  |  |  |  |
|                  |  |  |  |
|                  |  |  |  |
|                  |  |  |  |