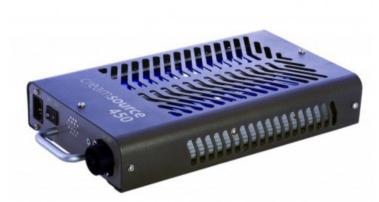

## Creamsource Power Supply 450W

Outsight Creamsource Power Supply 450W

Reference: CS-PSU-450

EAN13: -

This is a robust AC-DC power supply for the Creamsource Doppio range. It is lightweight and slimline with onvection cooling for silent fanless operation.

The CS- PSU-450 features power input and output on the same end, minimizing cable mess, and simplifying cabling.

The twin 3/8th inch threads on the underside of the unit facilitate easy rigging, or may be used to attach the powersupply to the head with the optional Powersupply bracket.

High quality connectors, an LED power indicator and a large tactile switch allow for easy troubleshooting and reliable operation.