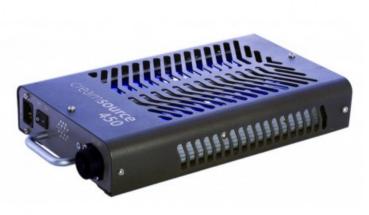

## Creamsource Power Supply 450W

Outsight Creamsource Power Supply 450W

Reference: CS-PSU-450 EAN13: -

This is a robust AC-DC power supply for the Creamsource Doppio range. It is lightweight and slimline with onvection cooling for silent fanless operation.

The CS- PSU-450 features power input and output on the same end, minimizing cable mess, and simplifying cabling.

The twin 3/8th inch threads on the underside of the unit facilitate easy rigging, or may be used to attach the powersupply to the head with the optional Powersupply bracket.

High quality connectors, an LED power indicator and a large tactile switch allow for easy troubleshooting and reliable operation.

**Caractéristiques :**