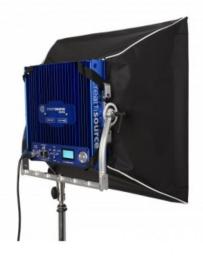

## DOP Choice Mini Snapbag for CSM-60 series fixtures -Large

DOP Choice Creamsource Mini Snapbag

Reference: CSM-SNAPBAG-L

EAN13: -

The new larger SNAPBAG® is the latest product line from DoPchoice.

Attach to the front of your Creamsource to create an even larger, softer source, while still maintaining decent "kick".