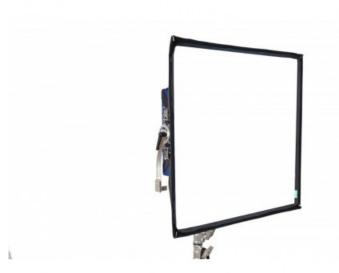

These self-expanding softboxes for Doppio have the key advantage of speedring free setup, and are quick and easy to install or remove.

| ractéristiques : |  |  |  |
|------------------|--|--|--|
|                  |  |  |  |
|                  |  |  |  |
|                  |  |  |  |
|                  |  |  |  |
|                  |  |  |  |
|                  |  |  |  |
|                  |  |  |  |
|                  |  |  |  |
|                  |  |  |  |
|                  |  |  |  |
|                  |  |  |  |
|                  |  |  |  |
|                  |  |  |  |
|                  |  |  |  |
|                  |  |  |  |
|                  |  |  |  |
|                  |  |  |  |
|                  |  |  |  |
|                  |  |  |  |
|                  |  |  |  |
|                  |  |  |  |
|                  |  |  |  |
|                  |  |  |  |
|                  |  |  |  |
|                  |  |  |  |
|                  |  |  |  |