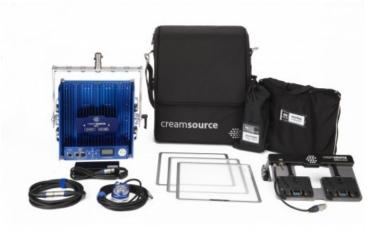

## Creamsource Mini Tungsten Gaffer Kit (AB Mount)

Outsight Creamsource Mini Tungsten LED Panel 1x1 Gaffer Kit (AB Mount)

Reference: K-CSM-1-T-GAF-A EAN13: -

Creamsource is a High Power LED luminaire designed for the Film and Television industries. Equally comfortable on location or in the studio, Creamsource is a truly versatile lighting tool.