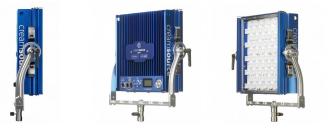

## Creamsource Mini Tungsten Gaffer Kit (AB Mount)

Outsight Creamsource Mini Tungsten LED Panel 1x1 Gaffer Kit (AB Mount)

Reference: K-CSM-1-T-GAF-A EAN13: -

Creamsource is a High Power LED luminaire designed for the Film and Television industries. Equally comfortable on location or in the studio, Creamsource is a truly versatile lighting tool.

With all the same features as the popular Creamsource Doppio+ in a compact 1x1 form factor, the Creamsource Mini+ is ideal for location or OB work.

A large output area creates the unique quality of 'wrapping' your subject in soft light, while the powerful LED engine provides intensity and throw to rival a small HMI fixture. Only Creamsource can provide this mix of light properties in such a small form factor.