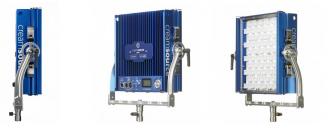

With all the same features as the popular Creamsource Doppio+ in a compact 1x1 form factor, the Creamsource Mini+ is ideal for location or OB work.

A large output area creates the unique quality of 'wrapping' your subject in soft light, while the powerful LED engine provides intensity and throw to rival a small HMI fixture. Only Creamsource can provide this mix of light properties in such a small form factor.