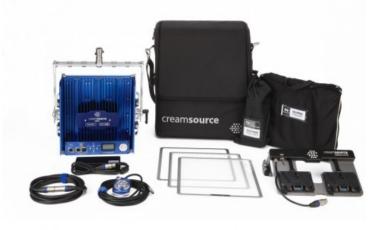

## Creamsource Mini Tungsten Gaffer Kit (AB Mount)

Outsight Creamsource Mini Tungsten LED Panel 1x1 Gaffer Kit (AB Mount)

Reference: K-CSM-1-T-GAF-A EAN13: -

Creamsource is a High Power LED luminaire designed for the Film and Television industries. Equally comfortable on location or in the studio, Creamsource is a truly versatile lighting tool.