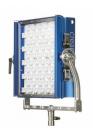

With all the same features as the popular Creamsource Doppio+ in a compact 1x1 form factor, the Creamsource Mini+ is ideal for location or OB work.

A large output area creates the unique quality of 'wrapping' your subject in soft light, while the powerful LED engine provides intensity and throw to rival a small HMI fixture. Only Creamsource can provide this mix of light properties in such a small form factor.

Precision optics provide a consistent beam with naturally soft edges, while a wide selection of light control tools are available to shape and cut the beam to achieve exactly the look you require.

Built in special effects including Strobe, Lightning and Timed Flash can be synchronised to camera shutter for advanced control.