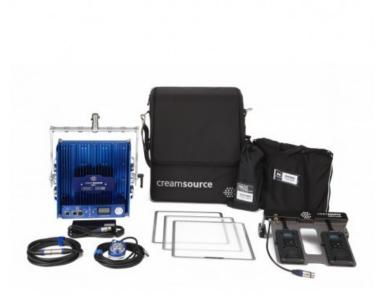

## Creamsource Mini Tungsten Gaffer Kit (V-Lock)

Outsight Creamsource Mini Tungsten LED Panel 1x1 Gaffer Kit (V-Lock)

Reference: K-CSM-1-T-GAF-V

EAN13: -

Creamsource is a High Power LED luminaire designed for the Film and Television industries. Equally comfortable on location or in the studio, Creamsource is a truly versatile lighting tool.

With all the same features as the popular Creamsource Doppio+ in a compact 1x1 form factor, the Creamsource Mini+ is ideal for location or OB work.

A large output area creates the unique quality of 'wrapping' your subject in soft light, while the powerful LED engine provides intensity and throw to rival a small HMI fixture. Only Creamsource can provide this mix of light properties in such a small form factor.

Precision optics provide a consistent beam with naturally soft edges, while a wide selection of light control tools are available to shape and cut the beam to achieve exactly the look you require.

Built in special effects including Strobe, Lightning and Timed Flash can be synchronised to camera shutter for advanced control.

With exceptional build quality, it has been engineered for years of reliable service. Little wonder Creamsource is becoming an industry standard for lighting professionals around the world.