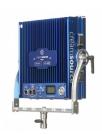

With all the same features as the popular Creamsource Doppio+ in a compact 1x1 form factor, the Creamsource Mini+ is ideal for location or OB work.

A large output area creates the unique quality of 'wrapping' your subject in soft light, while the powerful LED engine provides intensity and throw to rival a small HMI fixture. Only Creamsource can provide this mix of light properties in such a small form factor.

Precision optics provide a consistent beam with naturally soft edges, while a wide selection of light control tools are available to shape and cut the beam to achieve exactly the look you require.

Built in special effects including Strobe, Lightning and Timed Flash can be synchronised to camera shutter for advanced control.