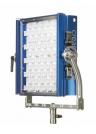

With all the same features as the popular Creamsource Doppio+ in a compact 1x1 form factor, the Creamsource Mini+ is ideal for location or OB work.

A large output area creates the unique quality of 'wrapping' your subject in soft light, while the powerful LED engine provides intensity and throw to rival a small HMI fixture. Only Creamsource can provide this mix of light properties in such a small form factor.

Precision optics provide a consistent beam with naturally soft edges, while a wide selection of light control tools are available to shape and cut the beam to achieve exactly the look you require.

Built in special effects including Strobe, Lightning and Timed Flash can be synchronised to camera shutter for advanced control.