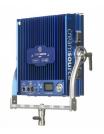

With all the same features as the popular Creamsource Doppio+ in a compact 1x1 form factor, the Creamsource Mini+ is ideal for location or OB work.

A large output area creates the unique quality of 'wrapping' your subject in soft light, while the powerful LED engine provides intensity and throw to rival a small HMI fixture. Only Creamsource can provide this mix of light properties in such a small form factor.

Precision optics provide a consistent beam with naturally soft edges, while a wide selection of light control tools are available to shape and cut the beam to achieve exactly the look you require.

Built in special effects including Strobe, Lightning and Timed Flash can be synchronised to camera shutter for advanced control.