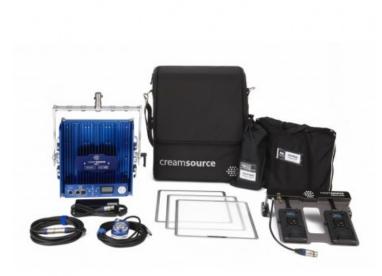

## Creamsource Mini Tungsten Gaffer Kit (V-Lock)

Outsight Creamsource Mini Tungsten LED Panel 1x1 Gaffer Kit (V-Lock)

Reference: K-CSM-1-T-GAF-V

EAN13: -

Creamsource is a High Power LED luminaire designed for the Film and Television industries. Equally comfortable on location or in the studio, Creamsource is a truly versatile lighting tool.

With all the same features as the popular Creamsource Doppio+ in a compact 1x1 form factor, the Creamsource Mini+ is ideal for location or OB work.

A large output area creates the unique quality of 'wrapping' your subject in soft light, while the powerful LED engine provides intensity and throw to rival a small HMI fixture. Only Creamsource can provide this mix of light properties in such a small form factor.