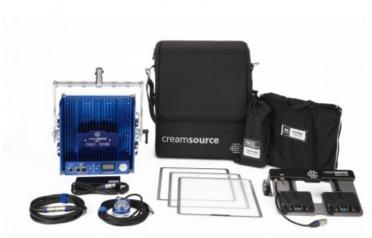

## Creamsource Mini+ Bender High CRI Gaffer Kit (AB Mount)

Outsight Creamsource Mini+ Bender Bi-Color LED Panel 1x1 Gaffer Kit (AB Mount)

Reference: K-CSM-2-B-GAF-A

EAN13: -

Creamsource is a High Power LED luminaire designed for the Film and Television industries. Equally comfortable on location or in the studio, Creamsource is a truly versatile lighting tool.