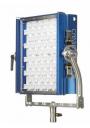

With all the same features as the popular Creamsource Doppio+ in a compact 1x1 form factor, the Creamsource Mini+ is ideal for location or OB work.

A large output area creates the unique quality of 'wrapping' your subject in soft light, while the powerful LED engine provides intensity and throw to rival a small HMI fixture. Only Creamsource can provide this mix of light properties in such a small form factor.

Precision optics provide a consistent beam with naturally soft edges, while a wide selection of light control tools are available to shape and cut the beam to achieve exactly the look you require.

Built in special effects including Strobe, Lightning and Timed Flash can be synchronised to camera shutter for advanced control.