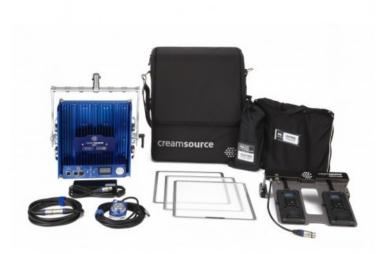

## Creamsource Mini+ Bender High CRI Gaffer Kit (V-Lock)

Outsight Creamsource Mini+ Bender Bi-Color LED Panel 1x1 Gaffer Kit (V-Lock)

Reference: K-CSM-2-B-GAF-V

EAN13: -

Creamsource is a High Power LED luminaire designed for the Film and Television industries. Equally comfortable on location or in the studio, Creamsource is a truly versatile lighting tool.

With all the same features as the popular Creamsource Doppio+ in a compact 1x1 form factor, the Creamsource Mini+ is ideal for location or OB work.

A large output area creates the unique quality of 'wrapping' your subject in soft light, while the powerful LED engine provides intensity and throw to rival a small HMI fixture. Only Creamsource can provide this mix of light properties in such a small form factor.

Precision optics provide a consistent beam with naturally soft edges, while a wide selection of light control tools are available to shape and cut the beam to achieve exactly the look you require.

Built in special effects including Strobe, Lightning and Timed Flash can be synchronised to camera shutter for advanced control.

With exceptional build quality, it has been engineered for years of reliable service. Little wonder Creamsource is becoming an industry standard for lighting professionals around the world.