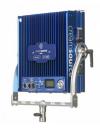

## Creamsource Mini+ Bender High CRI Gaffer Kit (V-Lock)

Outsight Creamsource Mini+ Bender Bi-Color LED Panel 1x1 Gaffer Kit (V-Lock)

Reference: K-CSM-2-B-GAF-V

EAN13: -

Creamsource is a High Power LED luminaire designed for the Film and Television industries. Equally comfortable on location or in the studio, Creamsource is a truly versatile lighting tool.

With all the same features as the popular Creamsource Doppio+ in a compact 1x1 form factor, the Creamsource Mini+ is ideal for location or OB work.

A large output area creates the unique quality of 'wrapping' your subject in soft light, while the powerful LED engine provides intensity and throw to rival a small HMI fixture. Only Creamsource can provide this mix of light properties in such a small form factor.