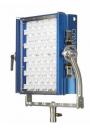

## Creamsource Mini+ Bender High CRI Gaffer Kit (V-Lock)

Outsight Creamsource Mini+ Bender Bi-Color LED Panel 1x1 Gaffer Kit (V-Lock)

Reference: K-CSM-2-B-GAF-V

EAN13: -

Creamsource is a High Power LED luminaire designed for the Film and Television industries. Equally comfortable on location or in the studio, Creamsource is a truly versatile lighting tool.

With all the same features as the popular Creamsource Doppio+ in a compact 1x1 form factor, the Creamsource Mini+ is ideal for location or OB work.

A large output area creates the unique quality of 'wrapping' your subject in soft light, while the powerful LED engine provides intensity and throw to rival a small HMI fixture. Only Creamsource can provide this mix of light properties in such a small form factor.

Precision optics provide a consistent beam with naturally soft edges, while a wide selection of light control tools are available to shape and cut the beam to achieve exactly the look you require.

Built in special effects including Strobe, Lightning and Timed Flash can be synchronised to camera shutter for advanced control.