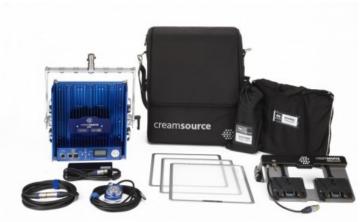

## Creamsource Mini+ Daylight High CRI Gaffer Kit (AB Mount)

Outsight Creamsource Mini+ Daylight LED Panel 1x1 Gaffer Kit (AB Mount)

Reference: K-CSM-2-D-GAF-A EAN13: -

Creamsource is a High Power LED luminaire designed for the Film and Television industries. Equally comfortable on location or in the studio, Creamsource is a truly versatile lighting tool.

With all the same features as the popular Creamsource Doppio+ in a compact 1x1 form factor, the Creamsource Mini+ is ideal for location or OB work.

A large output area creates the unique quality of 'wrapping' your subject in soft light, while the powerful LED engine provides intensity and throw to rival a small HMI fixture. Only Creamsource can provide this mix of light properties in such a small form factor.