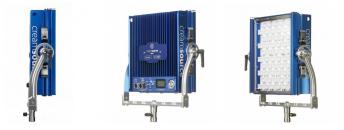

With all the same features as the popular Creamsource Doppio+ in a compact 1x1 form factor, the Creamsource Mini+ is ideal for location or OB work.

A large output area creates the unique quality of 'wrapping' your subject in soft light, while the powerful LED engine provides intensity and throw to rival a small HMI fixture. Only Creamsource can provide this mix of light properties in such a small form factor.

Precision optics provide a consistent beam with naturally soft edges, while a wide selection of light control tools are available to shape and cut the beam to achieve exactly the look you require.

Built in special effects including Strobe, Lightning and Timed Flash can be synchronised to camera shutter for advanced control.