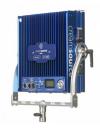

## Creamsource Mini+ Daylight High CRI Gaffer Kit (AB Mount)

Outsight Creamsource Mini+ Daylight LED Panel 1x1 Gaffer Kit (AB Mount)

Reference: K-CSM-2-D-GAF-A

EAN13: -

Creamsource is a High Power LED luminaire designed for the Film and Television industries. Equally comfortable on location or in the studio, Creamsource is a truly versatile lighting tool.