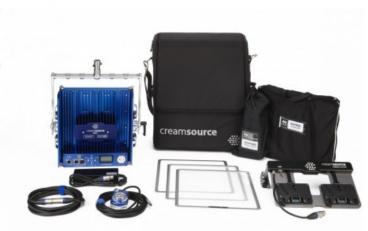

## Creamsource Mini+ Daylight High CRI Gaffer Kit (AB Mount)

Outsight Creamsource Mini+ Daylight LED Panel 1x1 Gaffer Kit (AB Mount)

Reference: K-CSM-2-D-GAF-A

EAN13: -

Creamsource is a High Power LED luminaire designed for the Film and Television industries. Equally comfortable on location or in the studio, Creamsource is a truly versatile lighting tool.