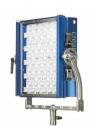

## Creamsource Mini+ Daylight High CRI Gaffer Kit (AB Mount)

Outsight Creamsource Mini+ Daylight LED Panel 1x1 Gaffer Kit (AB Mount)

Reference: K-CSM-2-D-GAF-A

EAN13: -

Creamsource is a High Power LED luminaire designed for the Film and Television industries. Equally comfortable on location or in the studio, Creamsource is a truly versatile lighting tool.