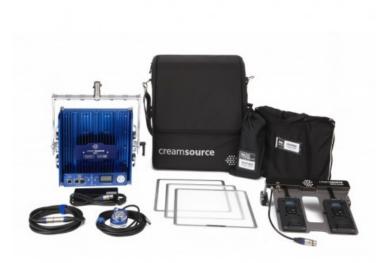

## Creamsource Mini+ Daylight High CRI Gaffer Kit (V-Lock)

Outsight Creamsource Mini+ Daylight LED Panel 1x1 Gaffer Kit (V-Lock)

Reference: K-CSM-2-D-GAF-V

EAN13: -

Creamsource is a High Power LED luminaire designed for the Film and Television industries. Equally comfortable on location or in the studio, Creamsource is a truly versatile lighting tool.

With all the same features as the popular Creamsource Doppio+ in a compact 1x1 form factor, the Creamsource Mini+ is ideal for location or OB work.

A large output area creates the unique quality of 'wrapping' your subject in soft light, while the powerful LED engine provides intensity and throw to rival a small HMI fixture. Only Creamsource can provide this mix of light properties in such a small form factor.