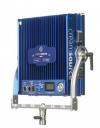

With all the same features as the popular Creamsource Doppio+ in a compact 1x1 form factor, the Creamsource Mini+ is ideal for location or OB work.

A large output area creates the unique quality of 'wrapping' your subject in soft light, while the powerful LED engine provides intensity and throw to rival a small HMI fixture. Only Creamsource can provide this mix of light properties in such a small form factor.

With exceptional build quality, it has been engineered for years of reliable service. Little wonder Creamsource is becoming an industry standard for lighting professionals around the world.