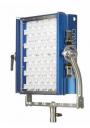

Precision optics provide a consistent beam with naturally soft edges, while a wide selection of light control tools are available to shape and cut the beam to achieve exactly the look you require.

Built in special effects including Strobe, Lightning and Timed Flash can be synchronised to camera shutter for advanced control.