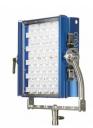

## Creamsource Mini+ Daylight High CRI Gaffer Kit (V-Lock)

Outsight Creamsource Mini+ Daylight LED Panel 1x1 Gaffer Kit (V-Lock)

Reference: K-CSM-2-D-GAF-V

EAN13: -

Creamsource is a High Power LED luminaire designed for the Film and Television industries. Equally comfortable on location or in the studio, Creamsource is a truly versatile lighting tool.

With all the same features as the popular Creamsource Doppio+ in a compact 1x1 form factor, the Creamsource Mini+ is ideal for location or OB work.

A large output area creates the unique quality of 'wrapping' your subject in soft light, while the powerful LED engine provides intensity and throw to rival a small HMI fixture. Only Creamsource can provide this mix of light properties in such a small form factor.

Precision optics provide a consistent beam with naturally soft edges, while a wide selection of light control tools are available to shape and cut the beam to achieve exactly the look you require.

Built in special effects including Strobe, Lightning and Timed Flash can be synchronised to camera shutter for advanced control.

With exceptional build quality, it has been engineered for years of reliable service. Little wonder Creamsource is becoming an industry standard for lighting professionals around the world.