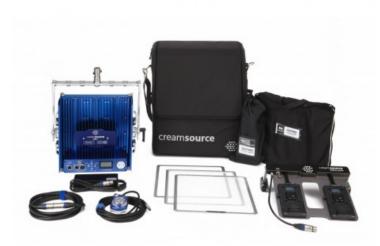

## Creamsource Mini+ Daylight High CRI Gaffer Kit (V-Lock)

Outsight Creamsource Mini+ Daylight LED Panel 1x1 Gaffer Kit (V-Lock)

Reference: K-CSM-2-D-GAF-V

EAN13: -

Creamsource is a High Power LED luminaire designed for the Film and Television industries. Equally comfortable on location or in the studio, Creamsource is a truly versatile lighting tool.

With all the same features as the popular Creamsource Doppio+ in a compact 1x1 form factor, the Creamsource Mini+ is ideal for location or OB work.

A large output area creates the unique quality of 'wrapping' your subject in soft light, while the powerful LED engine provides intensity and throw to rival a small HMI fixture. Only Creamsource can provide this mix of light properties in such a small form factor.

Precision optics provide a consistent beam with naturally soft edges, while a wide selection of light control tools are available to shape and cut the beam to achieve exactly the look you require.

Built in special effects including Strobe, Lightning and Timed Flash can be synchronised to camera shutter for advanced control.

With exceptional build quality, it has been engineered for years of reliable service. Little wonder Creamsource is becoming an industry standard for lighting professionals around the world.