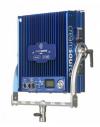

## Creamsource Mini+ Daylight High CRI Gaffer Kit (V-Lock)

Outsight Creamsource Mini+ Daylight LED Panel 1x1 Gaffer Kit (V-Lock)

Reference: K-CSM-2-D-GAF-V

EAN13: -

Creamsource is a High Power LED luminaire designed for the Film and Television industries. Equally comfortable on location or in the studio, Creamsource is a truly versatile lighting tool.

With all the same features as the popular Creamsource Doppio+ in a compact 1x1 form factor, the Creamsource Mini+ is ideal for location or OB work.

A large output area creates the unique quality of 'wrapping' your subject in soft light, while the powerful LED engine provides intensity and throw to rival a small HMI fixture. Only Creamsource can provide this mix of light properties in such a small form factor.

Precision optics provide a consistent beam with naturally soft edges, while a wide selection of light control tools are available to shape and cut the beam to achieve exactly the look you require.

Built in special effects including Strobe, Lightning and Timed Flash can be synchronised to camera shutter for advanced control.

With exceptional build quality, it has been engineered for years of reliable service. Little wonder Creamsource is becoming an industry standard for lighting professionals around the world.