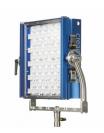

With all the same features as the popular Creamsource Doppio+ in a compact 1x1 form factor, the Creamsource Mini+ is ideal for location or OB work.

A large output area creates the unique quality of 'wrapping' your subject in soft light, while the powerful LED engine provides intensity and throw to rival a small HMI fixture. Only Creamsource can provide this mix of light properties in such a small form factor.

Precision optics provide a consistent beam with naturally soft edges, while a wide selection of light control tools are available to shape and cut the beam to achieve exactly the look you require.

Built in special effects including Strobe, Lightning and Timed Flash can be synchronised to camera shutter for advanced control.