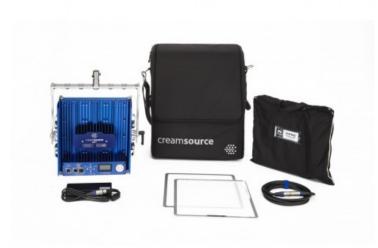

## Creamsource Mini Tungsten Pro Kit

Outsight Creamsource Mini Tungsten LED Panel 1x1 Pro Kit

Reference: K-CSM-1-T-PRO

EAN13: -

Creamsource is a High Power LED luminaire designed for the Film and Television industries. Equally comfortable on location or in the studio, Creamsource is a truly versatile lighting tool.

With all the same features as the popular Creamsource Doppio+ in a compact 1x1 form factor, the Creamsource Mini+ is ideal for location or OB work.

A large output area creates the unique quality of 'wrapping' your subject in soft light, while the powerful LED engine provides intensity and throw to rival a small HMI fixture. Only Creamsource can provide this mix of light properties in such a small form factor.