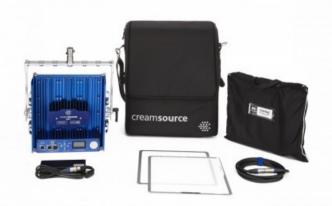

## Creamsource Mini Tungsten Pro Kit

Outsight Creamsource Mini Tungsten LED Panel 1x1 Pro Kit

Reference: K-CSM-1-T-PRO EAN13: -

Creamsource is a High Power LED luminaire designed for the Film and Television industries. Equally comfortable on location or in the studio, Creamsource is a truly versatile lighting tool.