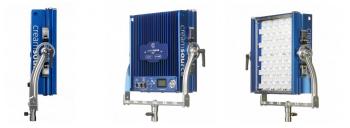

## Creamsource Mini Tungsten Pro Kit

Outsight Creamsource Mini Tungsten LED Panel 1x1 Pro Kit

Reference: K-CSM-1-T-PRO EAN13: -

Creamsource is a High Power LED luminaire designed for the Film and Television industries. Equally comfortable on location or in the studio, Creamsource is a truly versatile lighting tool.

With all the same features as the popular Creamsource Doppio+ in a compact 1x1 form factor, the Creamsource Mini+ is ideal for location or OB work.

A large output area creates the unique quality of 'wrapping' your subject in soft light, while the powerful LED engine provides intensity and throw to rival a small HMI fixture. Only Creamsource can provide this mix of light properties in such a small form factor.

Precision optics provide a consistent beam with naturally soft edges, while a wide selection of light control tools are available to shape and cut the beam to achieve exactly the look you require.

Built in special effects including Strobe, Lightning and Timed Flash can be synchronised to camera shutter for advanced control.