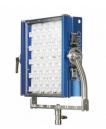

With all the same features as the popular Creamsource Doppio+ in a compact 1x1 form factor, the Creamsource Mini+ is ideal for location or OB work.

A large output area creates the unique quality of 'wrapping' your subject in soft light, while the powerful LED engine provides intensity and throw to rival a small HMI fixture. Only Creamsource can provide this mix of light properties in such a small form factor.

Precision optics provide a consistent beam with naturally soft edges, while a wide selection of light control tools are available to shape and cut the beam to achieve exactly the look you require.

Built in special effects including Strobe, Lightning and Timed Flash can be synchronised to camera shutter for advanced control.