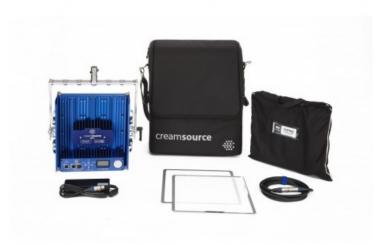

## Creamsource Mini+ Bender High CRI Pro Kit

Outsight Creamsource Mini+ Bender Bi-Color LED Panel 1x1 Pro Kit

Reference: K-CSM-2-B-PRO

EAN13: -

Creamsource is a High Power LED luminaire designed for the Film and Television industries. Equally comfortable on location or in the studio, Creamsource is a truly versatile lighting tool.

With all the same features as the popular Creamsource Doppio+ in a compact 1x1 form factor, the Creamsource Mini+ is ideal for location or OB work.

A large output area creates the unique quality of 'wrapping' your subject in soft light, while the powerful LED engine provides intensity and throw to rival a small HMI fixture. Only Creamsource can provide this mix of light properties in such a small form factor.