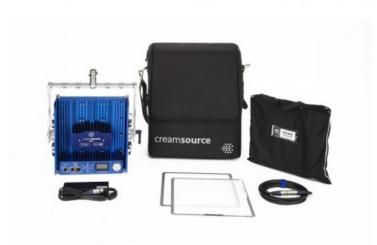

## Creamsource Mini+ Daylight High CRI Pro Kit

Outsight Creamsource Mini+ Daylight LED Panel 1x1 Pro Kit

Reference: K-CSM-2-D-PRO

EAN13: -

Creamsource is a High Power LED luminaire designed for the Film and Television industries. Equally comfortable on location or in the studio, Creamsource is a truly versatile lighting tool.

With all the same features as the popular Creamsource Doppio+ in a compact 1x1 form factor, the Creamsource Mini+ is ideal for location or OB work.

A large output area creates the unique quality of 'wrapping' your subject in soft light, while the powerful LED engine provides intensity and throw to rival a small HMI fixture. Only Creamsource can provide this mix of light properties in such a small form factor.