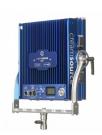

With all the same features as the popular Creamsource Doppio+ in a compact 1x1 form factor, the Creamsource Mini+ is ideal for location or OB work.

A large output area creates the unique quality of 'wrapping' your subject in soft light, while the powerful LED engine provides intensity and throw to rival a small HMI fixture. Only Creamsource can provide this mix of light properties in such a small form factor.

With exceptional build quality, it has been engineered for years of reliable service. Little wonder Creamsource is becoming an industry standard for lighting professionals around the world.