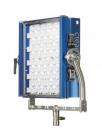

With all the same features as the popular Creamsource Doppio+ in a compact 1x1 form factor, the Creamsource Mini+ is ideal for location or OB work.

A large output area creates the unique quality of 'wrapping' your subject in soft light, while the powerful LED engine provides intensity and throw to rival a small HMI fixture. Only Creamsource can provide this mix of light properties in such a small form factor.

Precision optics provide a consistent beam with naturally soft edges, while a wide selection of light control tools are available to shape and cut the beam to achieve exactly the look you require.

Built in special effects including Strobe, Lightning and Timed Flash can be synchronised to camera shutter for advanced control.