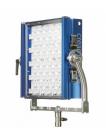

With all the same features as the popular Creamsource Doppio+ in a compact 1x1 form factor, the Creamsource Mini+ is ideal for location or OB work.

A large output area creates the unique quality of 'wrapping' your subject in soft light, while the powerful LED engine provides intensity and throw to rival a small HMI fixture. Only Creamsource can provide this mix of light properties in such a small form factor.

Precision optics provide a consistent beam with naturally soft edges, while a wide selection of light control tools are available to shape and cut the beam to achieve exactly the look you require.

Built in special effects including Strobe, Lightning and Timed Flash can be synchronised to camera shutter for advanced control.