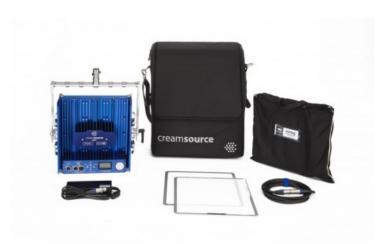

## Creamsource Mini+ Daylight High CRI Pro Kit

Outsight Creamsource Mini+ Daylight LED Panel 1x1 Pro Kit

Reference: K-CSM-2-D-PRO

EAN13: -

Creamsource is a High Power LED luminaire designed for the Film and Television industries. Equally comfortable on location or in the studio, Creamsource is a truly versatile lighting tool.

With all the same features as the popular Creamsource Doppio+ in a compact 1x1 form factor, the Creamsource Mini+ is ideal for location or OB work.

A large output area creates the unique quality of 'wrapping' your subject in soft light, while the powerful LED engine provides intensity and throw to rival a small HMI fixture. Only Creamsource can provide this mix of light properties in such a small form factor.