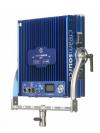

With all the same features as the popular Creamsource Doppio+ in a compact 1x1 form factor, the Creamsource Mini+ is ideal for location or OB work.

A large output area creates the unique quality of 'wrapping' your subject in soft light, while the powerful LED engine provides intensity and throw to rival a small HMI fixture. Only Creamsource can provide this mix of light properties in such a small form factor.

With exceptional build quality, it has been engineered for years of reliable service. Little wonder Creamsource is becoming an industry standard for lighting professionals around the world.