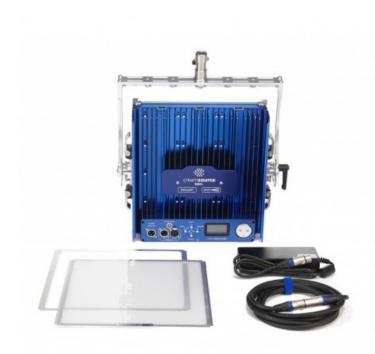

## Creamsource Mini Tungsten Essential Kit

Outsight Creamsource Mini Tungsten LED Panel 1x1

Reference: K-CSM-1-T-ESS

EAN13: -

Creamsource is a High Power LED luminaire designed for the Film and Television industries. Equally comfortable on location or in the studio, Creamsource is a truly versatile lighting tool.

With all the same features as the popular Creamsource Doppio+ in a compact 1x1 form factor, the Creamsource Mini+ is ideal for location or OB work.

A large output area creates the unique quality of 'wrapping' your subject in soft light, while the powerful LED engine provides intensity and throw to rival a small HMI fixture. Only Creamsource can provide this mix of light properties in such a small form factor.

Precision optics provide a consistent beam with naturally soft edges, while a wide selection of light control tools are available to shape and cut the beam to achieve exactly the look you require.

Built in special effects including Strobe, Lightning and Timed Flash can be synchronised to camera shutter for advanced control.

With exceptional build quality, it has been engineered for years of reliable service. Little wonder Creamsource is becoming an industry standard for lighting professionals around the world.