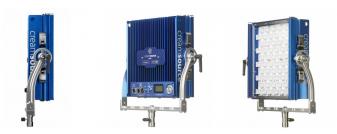

## Creamsource Mini Tungsten Essential Kit

Outsight Creamsource Mini Tungsten LED Panel 1x1

Reference: K-CSM-1-T-ESS

EAN13: -

Creamsource is a High Power LED luminaire designed for the Film and Television industries. Equally comfortable on location or in the studio, Creamsource is a truly versatile lighting tool.

With all the same features as the popular Creamsource Doppio+ in a compact 1x1 form factor, the Creamsource Mini+ is ideal for location or OB work.

A large output area creates the unique quality of 'wrapping' your subject in soft light, while the powerful LED engine provides intensity and throw to rival a small HMI fixture. Only Creamsource can provide this mix of light properties in such a small form factor.