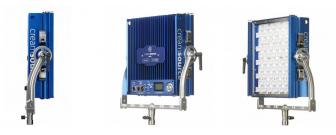

## Creamsource Mini Tungsten Essential Kit

Outsight Creamsource Mini Tungsten LED Panel 1x1

Reference: K-CSM-1-T-ESS

EAN13: -

Creamsource is a High Power LED luminaire designed for the Film and Television industries. Equally comfortable on location or in the studio, Creamsource is a truly versatile lighting tool.

With all the same features as the popular Creamsource Doppio+ in a compact 1x1 form factor, the Creamsource Mini+ is ideal for location or OB work.

A large output area creates the unique quality of 'wrapping' your subject in soft light, while the powerful LED engine provides intensity and throw to rival a small HMI fixture. Only Creamsource can provide this mix of light properties in such a small form factor.