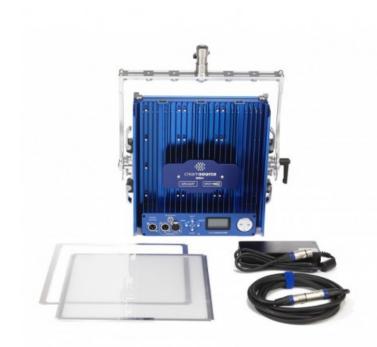

## Creamsource Mini Tungsten Essential Kit

Outsight Creamsource Mini Tungsten LED Panel 1x1

Reference: K-CSM-1-T-ESS

EAN13: -

Creamsource is a High Power LED luminaire designed for the Film and Television industries. Equally comfortable on location or in the studio, Creamsource is a truly versatile lighting tool.

With all the same features as the popular Creamsource Doppio+ in a compact 1x1 form factor, the Creamsource Mini+ is ideal for location or OB work.

A large output area creates the unique quality of 'wrapping' your subject in soft light, while the powerful LED engine provides intensity and throw to rival a small HMI fixture. Only Creamsource can provide this mix of light properties in such a small form factor.