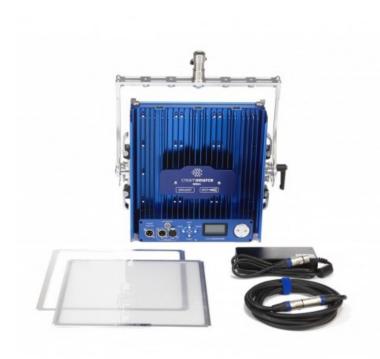

## Creamsource Mini+ Bender High CRI Essential Kit

Outsight Creamsource Mini+ Bender Bi-Color LED Panel 1x1

Reference: K-CSM-2-B-ESS

EAN13: -

Creamsource is a High Power LED luminaire designed for the Film and Television industries. Equally comfortable on location or in the studio, Creamsource is a truly versatile lighting tool.

With all the same features as the popular Creamsource Doppio+ in a compact 1x1 form factor, the Creamsource Mini+ is ideal for location or OB work.

A large output area creates the unique quality of 'wrapping' your subject in soft light, while the powerful LED engine provides intensity and throw to rival a small HMI fixture. Only Creamsource can provide this mix of light properties in such a small form factor.