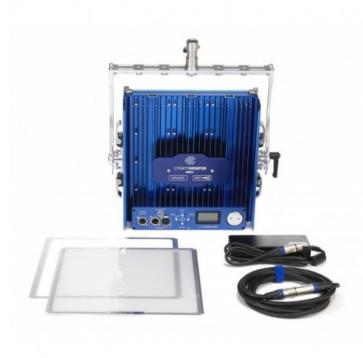

## Creamsource Mini+ Bender High CRI Essential Kit

Outsight Creamsource Mini+ Bender Bi-Color LED Panel 1x1

Reference: K-CSM-2-B-ESS EAN13: -

Creamsource is a High Power LED luminaire designed for the Film and Television industries. Equally comfortable on location or in the studio, Creamsource is a truly versatile lighting tool.

With all the same features as the popular Creamsource Doppio+ in a compact 1x1 form factor, the Creamsource Mini+ is ideal for location or OB work.

A large output area creates the unique quality of 'wrapping' your subject in soft light, while the powerful LED engine provides intensity and throw to rival a small HMI fixture. Only Creamsource can provide this mix of light properties in such a small form factor.

Precision optics provide a consistent beam with naturally soft edges, while a wide selection of light control tools are available to shape and cut the beam to achieve exactly the look you require.

Built in special effects including Strobe, Lightning and Timed Flash can be synchronised to camera shutter for advanced control.