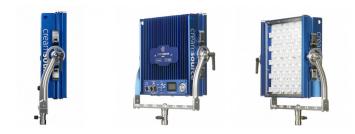

With all the same features as the popular Creamsource Doppio+ in a compact 1x1 form factor, the Creamsource Mini+ is ideal for location or OB work.

A large output area creates the unique quality of 'wrapping' your subject in soft light, while the powerful LED engine provides intensity and throw to rival a small HMI fixture. Only Creamsource can provide this mix of light properties in such a small form factor.

Precision optics provide a consistent beam with naturally soft edges, while a wide selection of light control tools are available to shape and cut the beam to achieve exactly the look you require.

Built in special effects including Strobe, Lightning and Timed Flash can be synchronised to camera shutter for advanced control.