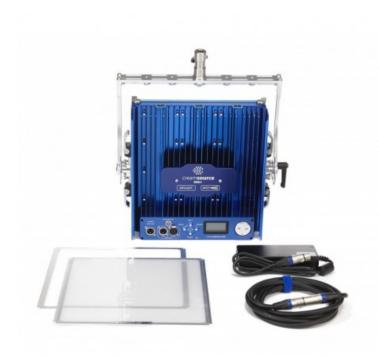

## Creamsource Mini+ Daylight High CRI Essential Kit

Outsight Creamsource Mini+ Daylight LED Panel 1x1

Reference: K-CSM-2-D-ESS

EAN13: -

Creamsource is a High Power LED luminaire designed for the Film and Television industries. Equally comfortable on location or in the studio, Creamsource is a truly versatile lighting tool.

With all the same features as the popular Creamsource Doppio+ in a compact 1x1 form factor, the Creamsource Mini+ is ideal for location or OB work.

A large output area creates the unique quality of 'wrapping' your subject in soft light, while the powerful LED engine provides intensity and throw to rival a small HMI fixture. Only Creamsource can provide this mix of light properties in such a small form factor.

Precision optics provide a consistent beam with naturally soft edges, while a wide selection of light control tools are available to shape and cut the beam to achieve exactly the look you require.

Built in special effects including Strobe, Lightning and Timed Flash can be synchronised to camera shutter for advanced control.

With exceptional build quality, it has been engineered for years of reliable service. Little wonder Creamsource is becoming an industry standard for lighting professionals around the world.