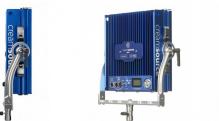

## Creamsource Mini+ Daylight High CRI Essential Kit

Outsight Creamsource Mini+ Daylight LED Panel 1x1

Reference: K-CSM-2-D-ESS

EAN13: -

Creamsource is a High Power LED luminaire designed for the Film and Television industries. Equally comfortable on location or in the studio, Creamsource is a truly versatile lighting tool.

With all the same features as the popular Creamsource Doppio+ in a compact 1x1 form factor, the Creamsource Mini+ is ideal for location or OB work.

A large output area creates the unique quality of 'wrapping' your subject in soft light, while the powerful LED engine provides intensity and throw to rival a small HMI fixture. Only Creamsource can provide this mix of light properties in such a small form factor.