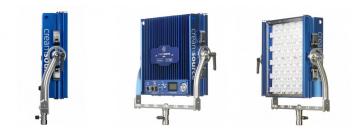

## Creamsource Mini+ Daylight High CRI Essential Kit

Outsight Creamsource Mini+ Daylight LED Panel 1x1

Reference: K-CSM-2-D-ESS EAN13: -

Creamsource is a High Power LED luminaire designed for the Film and Television industries. Equally comfortable on location or in the studio, Creamsource is a truly versatile lighting tool.

With all the same features as the popular Creamsource Doppio+ in a compact 1x1 form factor, the Creamsource Mini+ is ideal for location or OB work.

A large output area creates the unique quality of 'wrapping' your subject in soft light, while the powerful LED engine provides intensity and throw to rival a small HMI fixture. Only Creamsource can provide this mix of light properties in such a small form factor.

Precision optics provide a consistent beam with naturally soft edges, while a wide selection of light control tools are available to shape and cut the beam to achieve exactly the look you require.

Built in special effects including Strobe, Lightning and Timed Flash can be synchronised to camera shutter for advanced control.