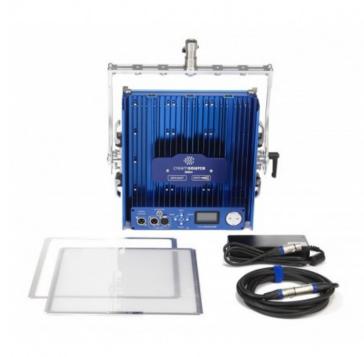

## Creamsource Mini+ Daylight High CRI Essential Kit

Outsight Creamsource Mini+ Daylight LED Panel 1x1

Reference: K-CSM-2-D-ESS EAN13: -

Creamsource is a High Power LED luminaire designed for the Film and Television industries. Equally comfortable on location or in the studio, Creamsource is a truly versatile lighting tool.

With all the same features as the popular Creamsource Doppio+ in a compact 1x1 form factor, the Creamsource Mini+ is ideal for location or OB work.

A large output area creates the unique quality of 'wrapping' your subject in soft light, while the powerful LED engine provides intensity and throw to rival a small HMI fixture. Only Creamsource can provide this mix of light properties in such a small form factor.

Precision optics provide a consistent beam with naturally soft edges, while a wide selection of light control tools are available to shape and cut the beam to achieve exactly the look you require.

Built in special effects including Strobe, Lightning and Timed Flash can be synchronised to camera shutter for advanced control.

With exceptional build quality, it has been engineered for years of reliable service. Little wonder Creamsource is becoming an industry standard for lighting professionals around the world.

Caractéristiques :