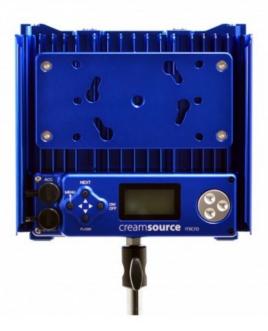

## Creamsource Micro+ Bender High CRI Basic Kit

Outsight Creamsource Micro+ Bender LED Panel Basic Kit

Reference: K-CSU-2-B-BAS EAN13: -

The Creamsource Micro is less than half the size of the Creamsource Mini+ weighing in at approximately 2.5kg. It features a rugged and waterproof design, with an IP65 rating which means it can be used in all weather. Light output is the same excellent quality as the rest of the Creamsource range, with colour temperature adjustable from 2700 to 6500K and a CRI/TLCI of greater than 90. Drawing only 80W, it rivals the light output and punch typical of some 200W HMI Luminaires. Unlike most bi-colour fixtures, the Micro maintains constant power output across the whole CCT range, so users always get the unit's full potential, and there is no reason to have to choose between a bi-colour or daylight system.

A key innovation of the Micro is its wide 10-32V operating voltage, allowing users to power the fixture from a single 90WH battery, or directly from a car. There are three main different rigging options: Quick

release Yoke, Kino Flo Style Twist-on Mount, or single 5/8th Thread.

Creamsource is a High Power LED luminaire designed for the Film and Television industries. Equally comfortable on location or in the studio, Creamsource is a truly versatile lighting tool.