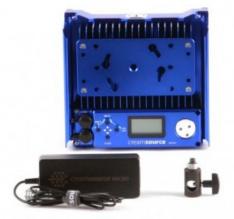

## Creamsource Micro+ Bender High CRI Basic Kit

Outsight Creamsource Micro+ Bender LED Panel Basic Kit

Reference: K-CSU-2-B-BAS EAN13: -

The Creamsource Micro is less than half the size of the Creamsource Mini+ weighing in at approximately 2.5kg. It features a rugged and waterproof design, with an IP65 rating which means it can be used in all weather. Light output is the same excellent quality as the rest of the Creamsource range, with colour temperature adjustable from 2700 to 6500K and a CRI/TLCI of greater than 90. Drawing only 80W, it rivals the light output and punch typical of some 200W HMI Luminaires. Unlike most bi-colour fixtures, the Micro maintains constant power output across the whole CCT range, so users always get the unit's full potential, and there is no reason to have to choose between a bi-colour or daylight system.

A key innovation of the Micro is its wide 10-32V operating voltage, allowing users to power the fixture from a single 90WH battery, or directly from a car. There are three main different rigging options: Quick

release Yoke, Kino Flo Style Twist-on Mount, or single 5/8th Thread.

Creamsource is a High Power LED luminaire designed for the Film and Television industries. Equally comfortable on location or in the studio, Creamsource is a truly versatile lighting tool.